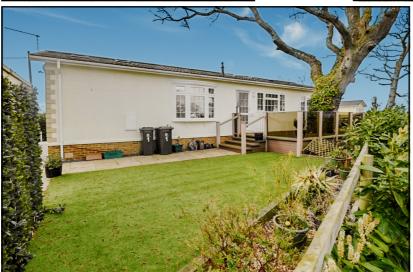

# 2-Bedroom Park Home - approx 52' x 22' Accommodation & approximate room dimensions:

- Kitchen/Diner: approx 15'7" x 18'8". Range of floor and wall cupboards. Built-in Smeg range style cooker with extractor hood over. High level microwave. Integrated dishwasher, washing machine and tumble dryer. Smeg American style fridge/freezer. Boiler cupboard. 2 skylight windows. LED spot lights.
   Views over field. Door to large deck & garden
- Lounge: approx 18'8" x 12'9". Feature fireplace.
   Bay window. 2 sets of double doors to large Deck.
- Inner Hall
- Study: Fitted desk.
- Bedroom 1: approx 16'6" x 9'1" including large Dressing Room. Field views.
- Luxury En-Suite Shower Room.
- Bedroom 2: approx 9'9" x 9'1". Plus recessed triple wardrobe. Bay window.
- Luxury Shower Room
- Gas Central Heating (system untested)
- PVCu Double-Glazing
- Garden laid to patio and raised deck to the rear.
- Parking on Plot
- Age Restriction 45+ Pets Considered