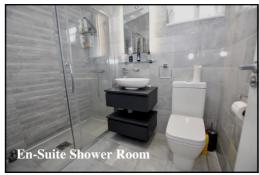

# 2-Bedroom Park Home - approx 52' x 22' Accommodation & approximate room dimensions:

- Kitchen/Diner: approx 15'7" x 18'8". Range of floor and wall cupboards. Built-in Smeg range style cooker with extractor hood over. High level microwave. Integrated dishwasher, washing machine and tumble dryer. Smeg American style fridge/freezer. Boiler cupboard. 2 skylight windows. LED spot lights.
   Views over field. Door to large deck & garden
- Lounge: approx 18'8" x 12'9". Feature fireplace.
   Bay window. 2 sets of double doors to large Deck.
- Inner Hall
- Study: Fitted desk.
- Bedroom 1: approx 16'6" x 9'1" including large Dressing Room. Field views.
- Luxury En-Suite Shower Room.
- Bedroom 2: approx 9'9" x 9'1". Plus recessed triple wardrobe. Bay window.
- Luxury Shower Room
- Gas Central Heating (system untested)
- PVCu Double-Glazing
- Garden laid to patio and raised deck to the rear.
- Parking on Plot
- Age Restriction 45+ Pets Considered