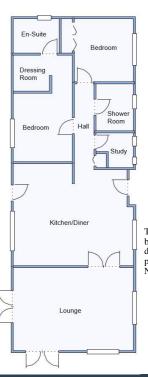

### 1 Heather Court, Organford Manor Country Park, Organford, Poole. BH16 6FJ

This drawing has been prepared for diagrammatic purpose only. Not to scale.

# 2-Bedroom Park Home - approx 52' x 22' Accommodation & approximate room dimensions:

- Kitchen/Diner: approx 15'7" x 18'8". Range of floor and wall cupboards. Built-in Smeg range style cooker with extractor hood over. High level microwave. Integrated dishwasher, washing machine and tumble dryer. Smeg American style fridge/freezer. Boiler cupboard. 2 skylight windows. LED spot lights.
   Views over field. Door to large deck & garden
- Lounge: approx 18'8" x 12'9". Feature fireplace.
   Bay window. 2 sets of double doors to large Deck.
- Inner Hall
- Study: Fitted desk.
- Bedroom 1: approx 16'6" x 9'1" including large Dressing Room. Field views.
- Luxury En-Suite Shower Room.
- Bedroom 2: approx 9'9" x 9'1". Plus recessed triple wardrobe. Bay window.
- Luxury Shower Room
- Gas Central Heating (system untested)
- PVCu Double-Glazing
- Garden laid to patio and raised deck to the rear.
- Parking on Plot
- Age Restriction 45+ Pets Considered