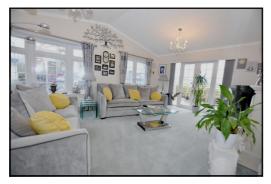

# 2-Bedroom Park Home - approx 52' x 22' Accommodation & approximate room dimensions:

- Kitchen/Diner: approx 15'7" x 18'8". Range of floor and wall cupboards. Built-in Smeg range style cooker with extractor hood over. High level microwave. Integrated dishwasher, washing machine and tumble dryer. Smeg American style fridge/freezer. Boiler cupboard. 2 skylight windows. LED spot lights.
   Views over field. Door to large deck & garden
- Lounge: approx 18'8" x 12'9". Feature fireplace.
   Bay window. 2 sets of double doors to large Deck.
- Inner Hall
- Study: Fitted desk.
- Bedroom 1: approx 16'6" x 9'1" including large Dressing Room. Field views.
- Luxury En-Suite Shower Room.
- Bedroom 2: approx 9'9" x 9'1". Plus recessed triple wardrobe. Bay window.
- Luxury Shower Room
- Gas Central Heating (system untested)
- PVCu Double-Glazing
- Garden laid to patio and raised deck to the rear.
- Parking on Plot
- Age Restriction 45+ Pets Considered