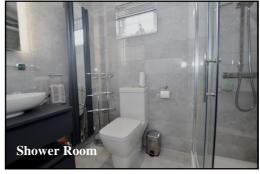

# 2-Bedroom Park Home - approx 52' x 22' Accommodation & approximate room dimensions:

- Kitchen/Diner: approx 15'7" x 18'8". Range of floor and wall cupboards. Built-in Smeg range style cooker with extractor hood over. High level microwave. Integrated dishwasher, washing machine and tumble dryer. Smeg American style fridge/freezer. Boiler cupboard. 2 skylight windows. LED spot lights.
   Views over field. Door to large deck & garden
- Lounge: approx 18'8" x 12'9". Feature fireplace.
   Bay window. 2 sets of double doors to large Deck.
- Inner Hall
- Study: Fitted desk.
- Bedroom 1: approx 16'6" x 9'1" including large Dressing Room. Field views.
- Luxury En-Suite Shower Room.
- Bedroom 2: approx 9'9" x 9'1". Plus recessed triple wardrobe. Bay window.
- Luxury Shower Room
- Gas Central Heating (system untested)
- PVCu Double-Glazing
- Garden laid to patio and raised deck to the rear.
- Parking on Plot
- Age Restriction 45+ Pets Considered