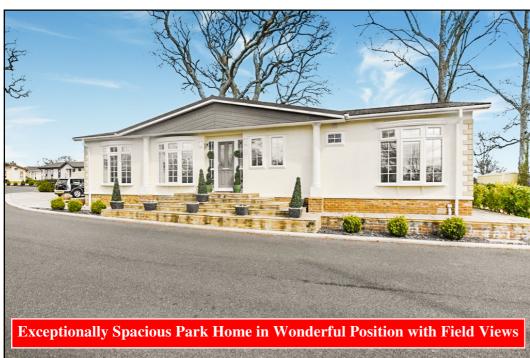

### 1 Heather Court, Organford Manor Country Park, Organford, Poole. BH16 6FJ

This drawing has been prepared for diagrammatic purpose only. Not to scale.

Omar 'Herritage' Park Home
Approx 52' x 22'
Manufactured 2018
High Quality Fixtures & Fittings
throughout
Vaulted Ceilings with LED lighting
& Sky Lights windows.
Large Deck with lovely outlook
Beautifully presented 'Gated'
Residential Park with wonderful
grounds including large dog walking
area, set in a semi-rural location
near to Poole & Wareham.