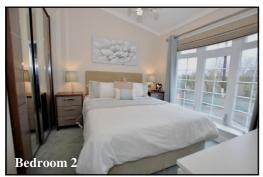

# 2-Bedroom Park Home - approx 52' x 22' Accommodation & approximate room dimensions:

- Kitchen/Diner: approx 15'7" x 18'8". Range of floor and wall cupboards. Built-in Smeg range style cooker with extractor hood over. High level microwave. Integrated dishwasher, washing machine and tumble dryer. Smeg American style fridge/freezer. Boiler cupboard. 2 skylight windows. LED spot lights.
   Views over field. Door to large deck & garden
- Lounge: approx 18'8" x 12'9". Feature fireplace.
   Bay window. 2 sets of double doors to large Deck.
- Inner Hall
- Study: Fitted desk.
- Bedroom 1: approx 16'6" x 9'1" including large Dressing Room. Field views.
- Luxury En-Suite Shower Room.
- Bedroom 2: approx 9'9" x 9'1". Plus recessed triple wardrobe. Bay window.
- Luxury Shower Room
- Gas Central Heating (system untested)
- PVCu Double-Glazing
- Garden laid to patio and raised deck to the rear.
- Parking on Plot
- Age Restriction 45+ Pets Considered