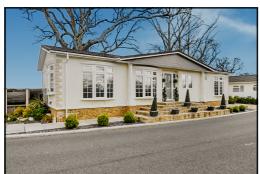

Omar 'Herritage' Park Home
Approx 52' x 22'
Manufactured 2018
High Quality Fixtures & Fittings
throughout
Vaulted Ceilings with LED lighting
& Sky Lights windows.
Large Deck with lovely outlook
Beautifully presented 'Gated'
Residential Park with wonderful
grounds including large dog walking
area, set in a semi-rural location
near to Poole & Wareham.