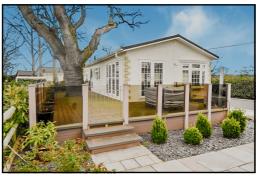

# 2-Bedroom Park Home - approx 52' x 22' Accommodation & approximate room dimensions:

- Kitchen/Diner: approx 15'7" x 18'8". Range of floor and wall cupboards. Built-in Smeg range style cooker with extractor hood over. High level microwave. Integrated dishwasher, washing machine and tumble dryer. Smeg American style fridge/freezer. Boiler cupboard. 2 skylight windows. LED spot lights.
   Views over field. Door to large deck & garden
- Lounge: approx 18'8" x 12'9". Feature fireplace.
   Bay window. 2 sets of double doors to large Deck.
- Inner Hall
- Study: Fitted desk.
- Bedroom 1: approx 16'6" x 9'1" including large Dressing Room. Field views.
- Luxury En-Suite Shower Room.
- Bedroom 2: approx 9'9" x 9'1". Plus recessed triple wardrobe. Bay window.
- Luxury Shower Room
- Gas Central Heating (system untested)
- PVCu Double-Glazing
- Garden laid to patio and raised deck to the rear.
- Parking on Plot
- Age Restriction 45+ Pets Considered

Omar 'Herritage' Park Home
Approx 52' x 22'
Manufactured 2018
High Quality Fixtures & Fittings
throughout
Vaulted Ceilings with LED lighting
& Sky Lights windows.
Large Deck with lovely outlook
Beautifully presented 'Gated'
Residential Park with wonderful
grounds including large dog walking
area, set in a semi-rural location
near to Poole & Wareham.