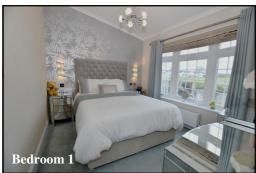

# 2-Bedroom Park Home - approx 52' x 22' Accommodation & approximate room dimensions:

- Kitchen/Diner: approx 15'7" x 18'8". Range of floor and wall cupboards. Built-in Smeg range style cooker with extractor hood over. High level microwave. Integrated dishwasher, washing machine and tumble dryer. Smeg American style fridge/freezer. Boiler cupboard. 2 skylight windows. LED spot lights.
   Views over field. Door to large deck & garden
- Lounge: approx 18'8" x 12'9". Feature fireplace.
   Bay window. 2 sets of double doors to large Deck.
- Inner Hall
- Study: Fitted desk.
- Bedroom 1: approx 16'6" x 9'1" including large Dressing Room. Field views.
- Luxury En-Suite Shower Room.
- Bedroom 2: approx 9'9" x 9'1". Plus recessed triple wardrobe. Bay window.
- Luxury Shower Room
- Gas Central Heating (system untested)
- PVCu Double-Glazing
- Garden laid to patio and raised deck to the rear.
- Parking on Plot
- Age Restriction 45+ Pets Considered