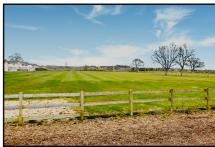

Omar 'Herritage' Park Home
Approx 52' x 22'
Manufactured 2018
High Quality Fixtures & Fittings
throughout
Vaulted Ceilings with LED lighting
& Sky Lights windows.
Large Deck with lovely outlook
Beautifully presented 'Gated'
Residential Park with wonderful
grounds including large dog walking
area, set in a semi-rural location
near to Poole & Wareham.