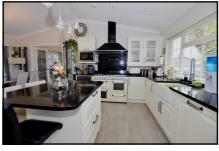

## **Superb Kitchen/Diner**

Pitch Fee: approx £273 per month including Water & Sewerage Subject to Annual Review Council Tax Band: 'A' Tenure: 1983 Mobile Homes Act Agreement

Price: £325,000

# 2-Bedroom Park Home - approx 52' x 22' Accommodation & approximate room dimensions:

- Kitchen/Diner: approx 15'7" x 18'8". Range of floor and wall cupboards. Built-in Smeg range style cooker with extractor hood over. High level microwave. Integrated dishwasher, washing machine and tumble dryer. Smeg American style fridge/freezer. Boiler cupboard. 2 skylight windows. LED spot lights.
   Views over field. Door to large deck & garden
- Lounge: approx 18'8" x 12'9". Feature fireplace.
   Bay window. 2 sets of double doors to large Deck.
- Inner Hall
- Study: Fitted desk.
- Bedroom 1: approx 16'6" x 9'1" including large Dressing Room. Field views.
- Luxury En-Suite Shower Room.
- Bedroom 2: approx 9'9" x 9'1". Plus recessed triple wardrobe. Bay window.
- Luxury Shower Room
- Gas Central Heating (system untested)
- PVCu Double-Glazing
- Garden laid to patio and raised deck to the rear.
- Parking on Plot
- Age Restriction 45+ Pets Considered