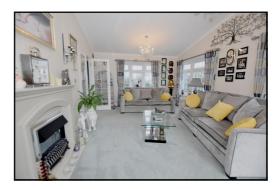

# 2-Bedroom Park Home - approx 52' x 22' Accommodation & approximate room dimensions:

- Kitchen/Diner: approx 15'7" x 18'8". Range of floor and wall cupboards. Built-in Smeg range style cooker with extractor hood over. High level microwave. Integrated dishwasher, washing machine and tumble dryer. Smeg American style fridge/freezer. Boiler cupboard. 2 skylight windows. LED spot lights.
   Views over field. Door to large deck & garden
- Lounge: approx 18'8" x 12'9". Feature fireplace.
   Bay window. 2 sets of double doors to large Deck.
- Inner Hall
- Study: Fitted desk.
- Bedroom 1: approx 16'6" x 9'1" including large Dressing Room. Field views.
- Luxury En-Suite Shower Room.
- Bedroom 2: approx 9'9" x 9'1". Plus recessed triple wardrobe. Bay window.
- Luxury Shower Room
- Gas Central Heating (system untested)
- PVCu Double-Glazing
- Garden laid to patio and raised deck to the rear.
- Parking on Plot
- Age Restriction 45+ Pets Considered